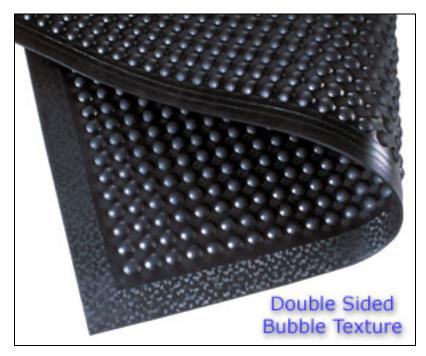

## Comfort-Eze Anti-Fatigue Mats

Comfort-Eze Anti-Fatigue Mats are long-lasting, comfortable work mats. Unlike other anti-fatigue mats, Comfort-Eze features dual comfort support on both sides of mat.

- Bubble design creates flexible mat allowing easy air flow.
- Designed to hold excessive weight.
- Ideal for dry areas.
- Beveled borders prevent slips and falls.

NOTE: Beveled borders only on three sides of mats 30" x 30" and larger.

Item No: FCFTEZE

| Standard Sizes (Approximate) |          |           |            |          |
|------------------------------|----------|-----------|------------|----------|
| Size                         | Qty. 1   | Qty. 2-10 | Qty. 11-25 | Qty. 26+ |
| 18" x 24"                    | \$31.60  | \$27.85   | \$24.10    | \$20.35  |
| 24" x 36"                    | \$53.60  | \$49.85   | \$46.10    | \$42.35  |
| 30" x 30"                    | \$60.10  | \$56.35   | \$52.60    | \$48.85  |
| 30" x 60"                    | \$109.00 | \$105.25  | \$101.50   | \$97.75  |
| 30" x 10'                    | \$217.20 | \$213.45  | \$209.70   | \$205.95 |
| 30" x 20'                    | \$434.00 | \$430.25  | \$426.50   | \$422.75 |